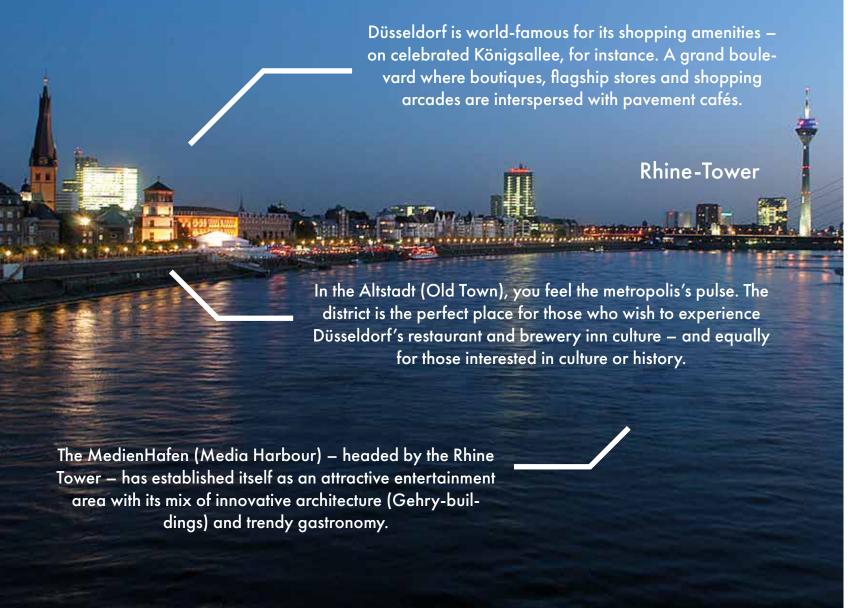

# ABOUT DÜSSELDORF

The quarter around the Hotel Nikko known as "Little Tokyo on the Rhine" — one of Europe's largest Japanese communities — offers visitors a deep dive into Japanese culture with its growing food scene.